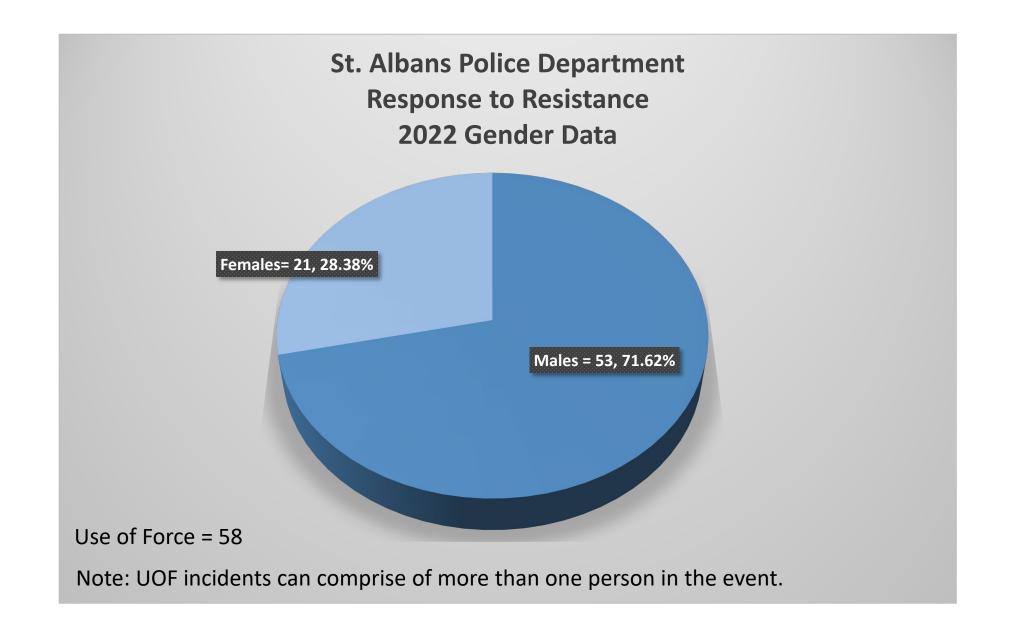

## St. Albans Police Department 2022 Use of Force Age Data



Note: UOF incidents can comprise of more than one person in the event.





## St. Albans Police Department 2022 Officer Applied Force

**Other Physical Action**: Leaned on wall/vehicle, held legs, left/right arm holds

**Physical Action - Narrative**: Held on Ground, Held hand on the ground

**Used Legs**: Strike, knee strike, leg control/hold

**Displayed Impact Weapon**: Display of Bean Bag Gun

Firearm-Other: Display of Bean

Bag Gun

**Canine Deployment:** Software Error no Canine Deployment



Use of Force: 58

Note: UOF incidents can comprise of more than one person in the event.



## St. Albans Police Department 2022 Subject Injuries



Use of Force: 58

Note: UOF incidents can comprise of more than one person in the event.