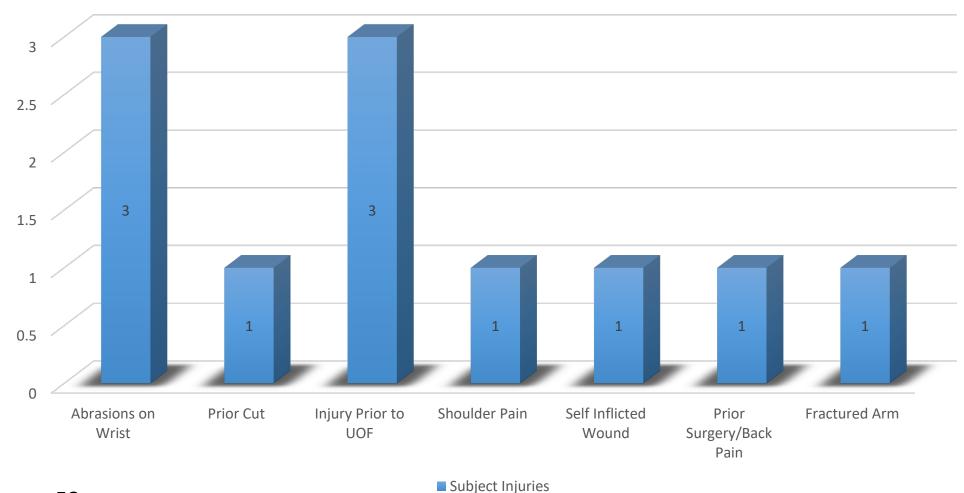

## St. Albans Police Department 2022 Subject Injuries

Use of Force: 58

Note: UOF incidents can comprise of more than one person in the event.