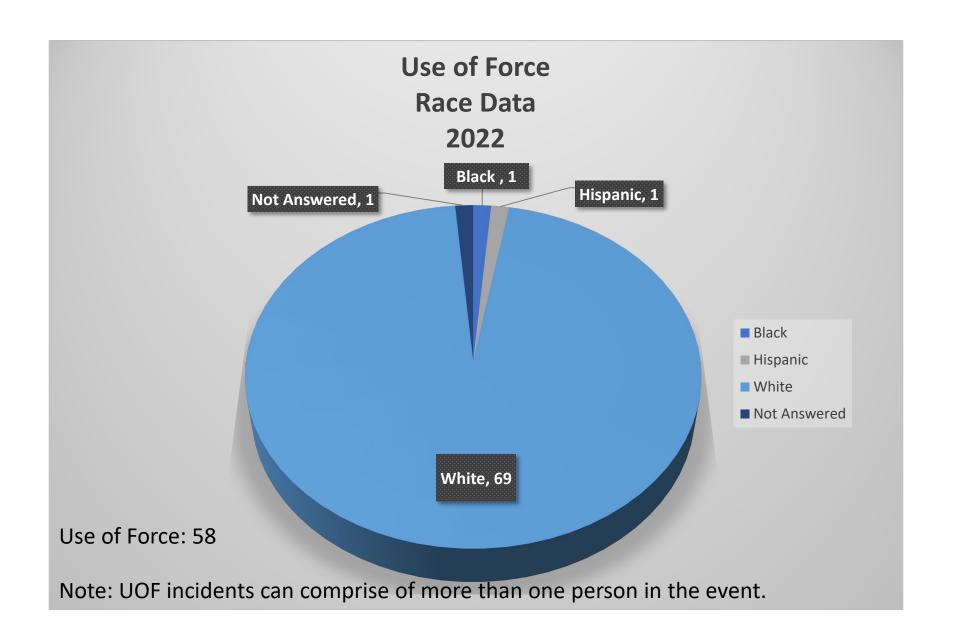

## St. Albans Police Department 2022 Use of Force Age Data



Note: UOF incidents can comprise of more than one person in the event.





## St. Albans Police Department 2022 Officer Applied Force

**Other Physical Action**: Leaned on wall/vehicle, held legs, left/right arm holds

**Physical Action - Narrative**: Held on Ground, Held hand on the ground

**Used Legs**: Strike, knee strike, leg control/hold

**Displayed Impact Weapon**: Display of Bean Bag Gun

Firearm-Other: Display of Bean

Bag Gun

**Canine Deployment:** Software Error no Canine Deployment



Use of Force: 58

Note: UOF incidents can comprise of more than one person in the event.



## St. Albans Police Department 2022 Subject Injuries



Use of Force: 58

Note: UOF incidents can comprise of more than one person in the event.