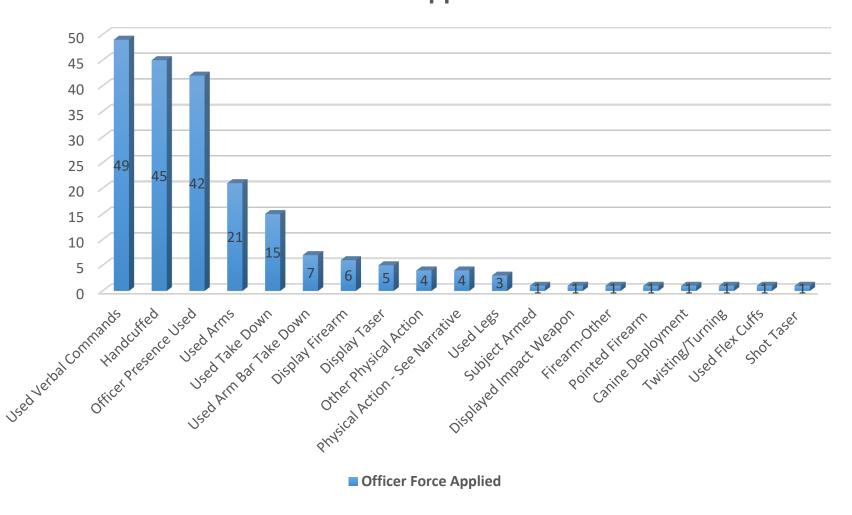

## St. Albans Police Department 2022 Officer Applied Force

**Other Physical Action**: Leaned on wall/vehicle, held legs, left/right arm holds

**Physical Action - Narrative**: Held on Ground, Held hand on the ground

**Used Legs**: Strike, knee strike, leg control/hold

**Displayed Impact Weapon**: Display of Bean Bag Gun

Firearm-Other: Display of Bean

Bag Gun

**Canine Deployment:** Software Error no Canine Deployment

Use of Force: 58