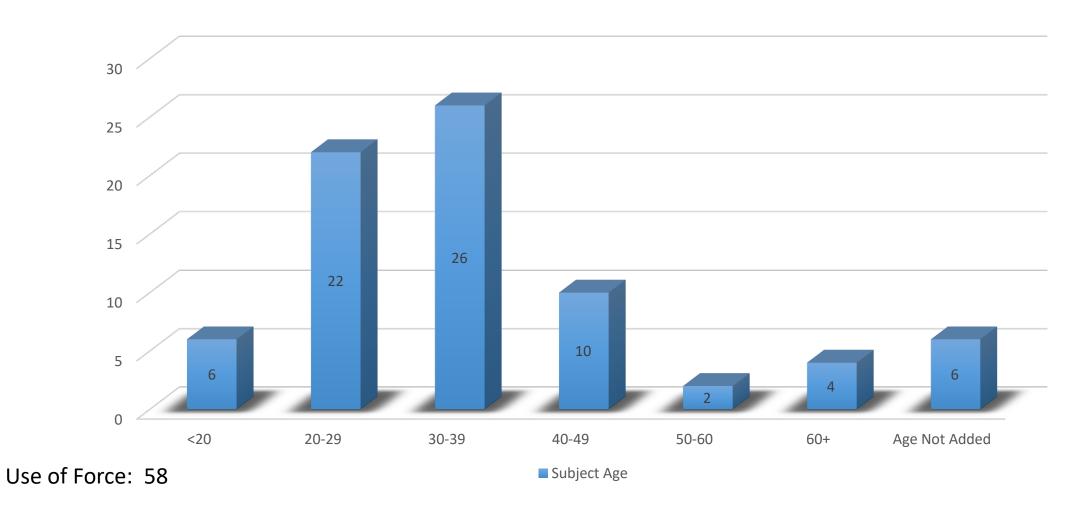

## St. Albans Police Department 2022 Use of Force Age Data

Note: UOF incidents can comprise of more than one person in the event.