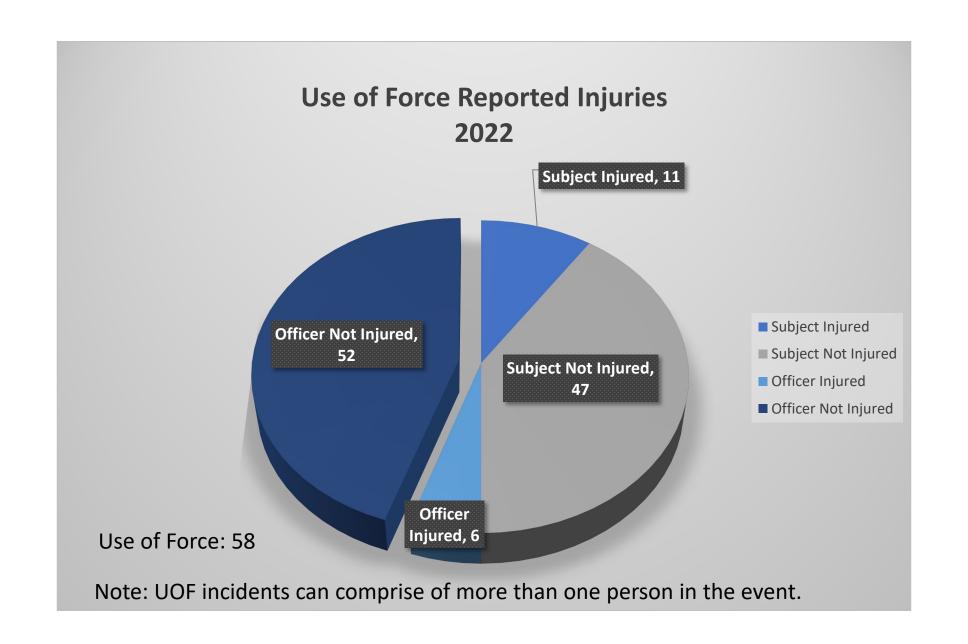

## St. Albans Police Department 2022 Use of Force Age Data



Note: UOF incidents can comprise of more than one person in the event.





## St. Albans Police Department 2022 Officer Applied Force

**Other Physical Action**: Leaned on wall/vehicle, held legs, left/right arm holds

**Physical Action - Narrative**: Held on Ground, Held hand on the ground

**Used Legs**: Strike, knee strike, leg control/hold

**Displayed Impact Weapon**: Display of Bean Bag Gun

Firearm-Other: Display of Bean

Bag Gun

**Canine Deployment:** Software Error no Canine Deployment



Use of Force: 58

Note: UOF incidents can comprise of more than one person in the event.



## St. Albans Police Department 2022 Subject Injuries



Use of Force: 58

Note: UOF incidents can comprise of more than one person in the event.