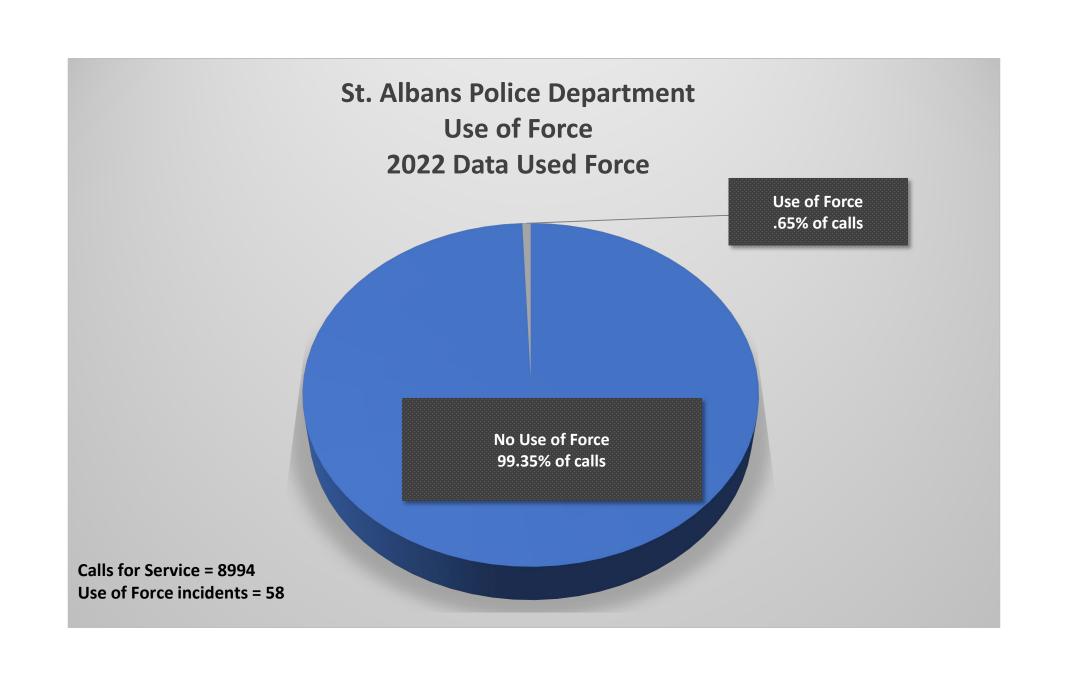

## St. Albans Police Department 2022 Use of Force Age Data



Note: UOF incidents can comprise of more than one person in the event.





## St. Albans Police Department 2022 Officer Applied Force

**Other Physical Action**: Leaned on wall/vehicle, held legs, left/right arm holds

**Physical Action - Narrative**: Held on Ground, Held hand on the ground

**Used Legs**: Strike, knee strike, leg control/hold

**Displayed Impact Weapon**: Display of Bean Bag Gun

Firearm-Other: Display of Bean

Bag Gun

**Canine Deployment:** Software Error no Canine Deployment



Use of Force: 58

Note: UOF incidents can comprise of more than one person in the event.



## St. Albans Police Department 2022 Subject Injuries



Use of Force: 58

Note: UOF incidents can comprise of more than one person in the