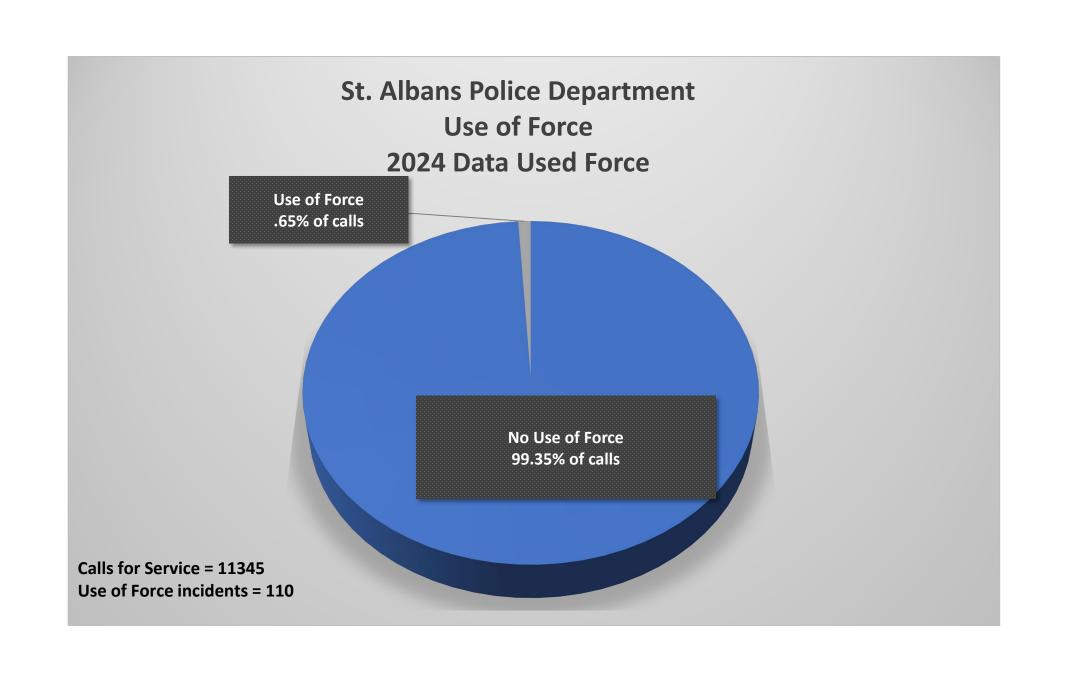

## St. Albans Police Department 2024 Use of Force Age Data



Note: UOF incidents can comprise of more than one person in the event.





## St. Albans Police Department 2024 Officer Applied Force

**Other Physical Action**: Leaned on wall/vehicle, held legs, left/right arm holds

**Physical Action - Narrative**: Held on Ground, Held hand on the ground

**Used Legs**: Strike, knee strike, leg control/hold

**Displayed Impact Weapon**: Display of Bean Bag Gun

**Firearm-Other**: Display of Bean

Bag Gun



Use of Force: 110

Note: UOF incidents can comprise of more than one person in the event.



## St. Albans Police Department 2024 Subject Injuries



Use of Force: 110

Subject Injuries: 21

Note: UOF incidents can comprise of more than one person in the event.