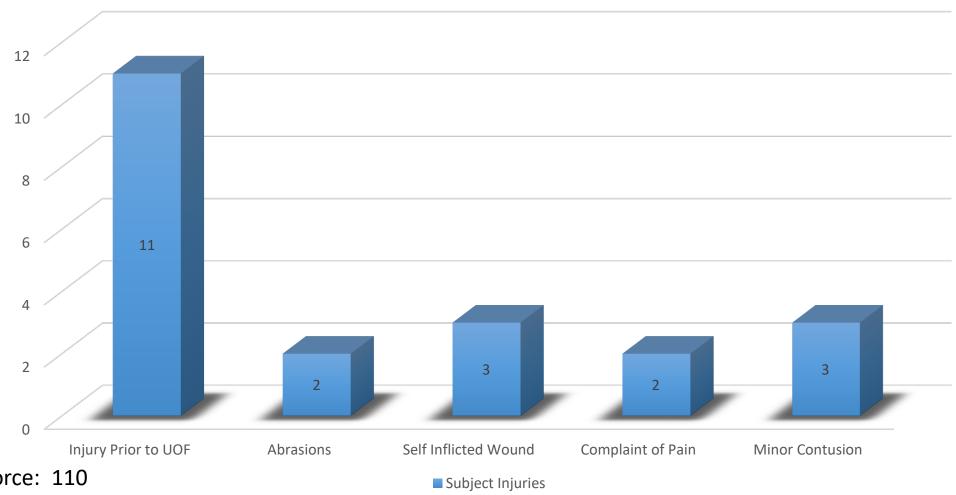

## St. Albans Police Department 2024 Subject Injuries

Use of Force: 110

Subject Injuries: 21

Note: UOF incidents can comprise of more than one person in the event.