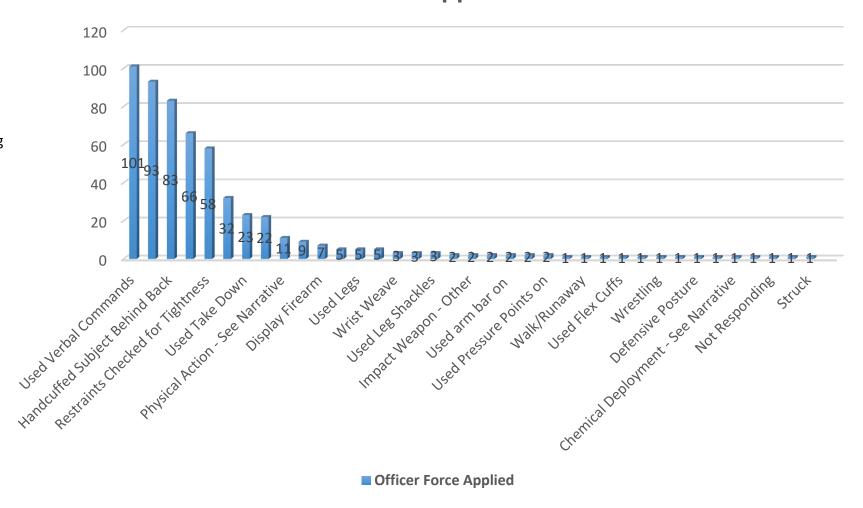

## St. Albans Police Department 2024 Officer Applied Force

**Other Physical Action**: Leaned on wall/vehicle, held legs, left/right arm holds

**Physical Action - Narrative**: Held on Ground, Held hand on the ground

**Used Legs**: Strike, knee strike, leg control/hold

**Displayed Impact Weapon**: Display of Bean Bag Gun

**Firearm-Other**: Display of Bean

Bag Gun

Use of Force: 110

Note: UOF incidents can comprise of more than one person in the event.