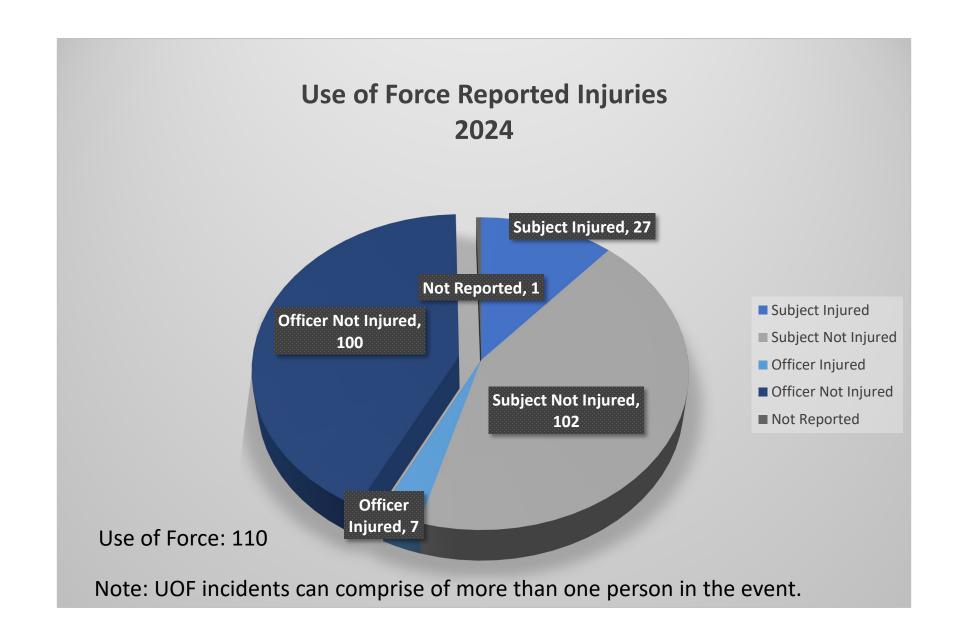

**Used Legs**: Strike, knee strike, leg control/hold

**Displayed Impact Weapon**: Display of Bean Bag Gun

**Firearm-Other**: Display of Bean

Bag Gun

Use of Force: 110

Note: UOF incidents can comprise of more than one person in the event.