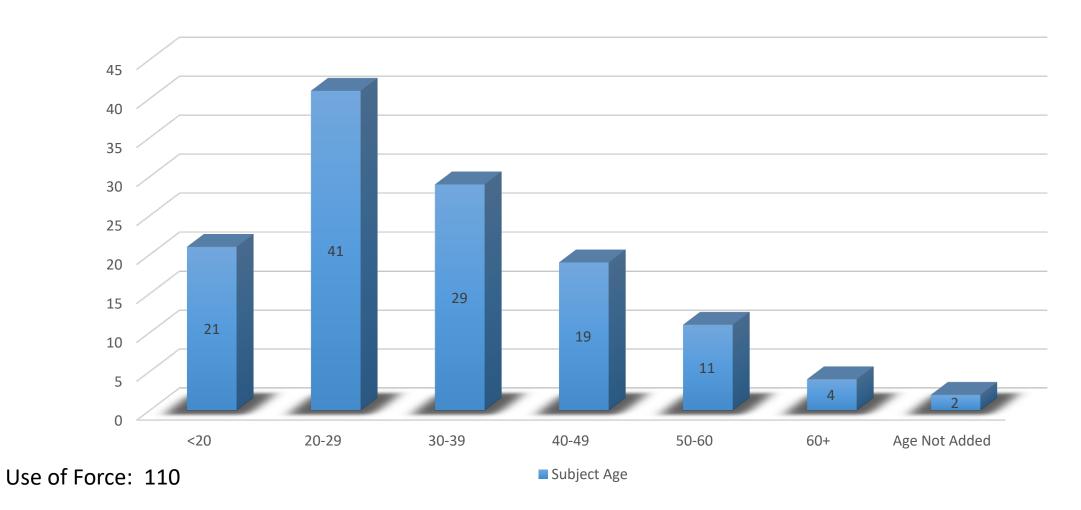

## St. Albans Police Department 2024 Use of Force Age Data

Note: UOF incidents can comprise of more than one person in the event.