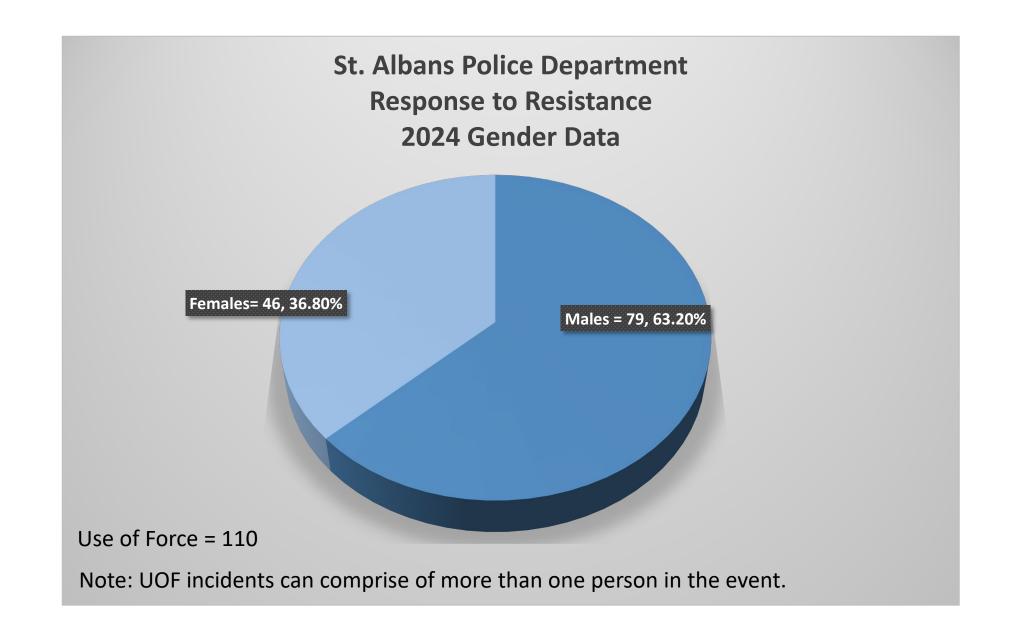

## St. Albans Police Department 2024 Use of Force Age Data



Note: UOF incidents can comprise of more than one person in the event.





## St. Albans Police Department 2024 Officer Applied Force

**Other Physical Action**: Leaned on wall/vehicle, held legs, left/right arm holds

**Physical Action - Narrative**: Held on Ground, Held hand on the ground

**Used Legs**: Strike, knee strike, leg control/hold

**Displayed Impact Weapon**: Display of Bean Bag Gun

**Firearm-Other**: Display of Bean

Bag Gun



Use of Force: 110

Note: UOF incidents can comprise of more than one person in the event.



## St. Albans Police Department 2024 Subject Injuries



Use of Force: 110

Subject Injuries: 21

Note: UOF incidents can comprise of more than one person in the event.