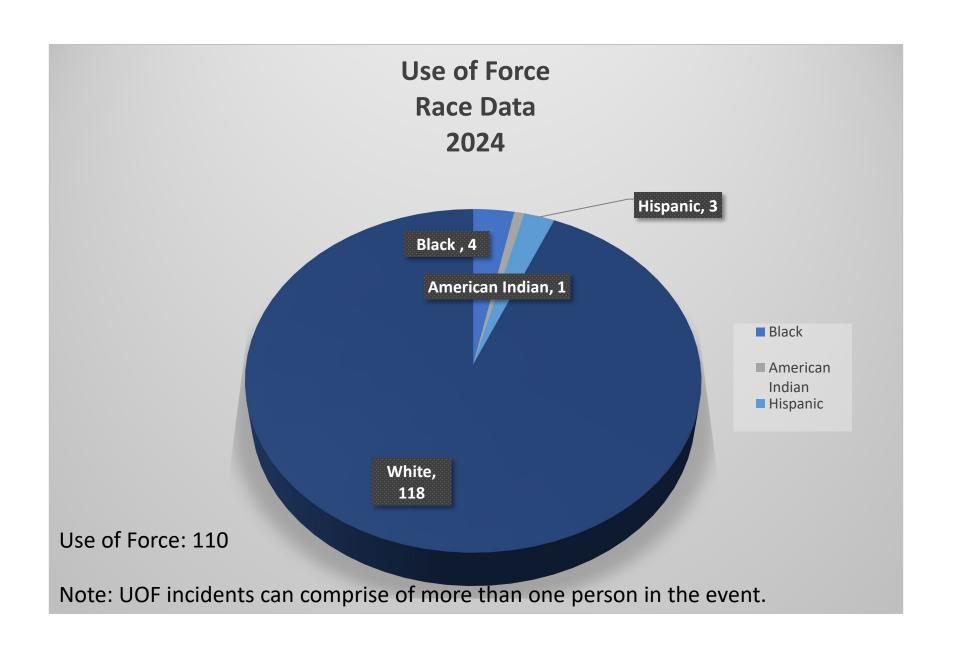

## St. Albans Police Department 2024 Use of Force Age Data



Note: UOF incidents can comprise of more than one person in the event.





## St. Albans Police Department 2024 Officer Applied Force

**Other Physical Action**: Leaned on wall/vehicle, held legs, left/right arm holds

**Physical Action - Narrative**: Held on Ground, Held hand on the ground

**Used Legs**: Strike, knee strike, leg control/hold

**Displayed Impact Weapon**: Display of Bean Bag Gun

**Firearm-Other**: Display of Bean

Bag Gun



Use of Force: 110

Note: UOF incidents can comprise of more than one person in the event.



## St. Albans Police Department 2024 Subject Injuries



Use of Force: 110

Subject Injuries: 21

Note: UOF incidents can comprise of more than one person in the event.